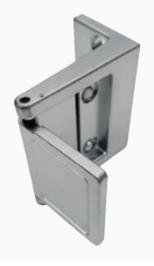

## "Secur-a-Latch" Privacy Latch

The privacy latch for entry fire doors. The flip design accommodates requirements for a fire door to self-latch.

Designed for simple use with push-to-engage and touch-to-release functionality.

### **Features**

- Compliant with AS 1905.1 2015
- Tested on Pyropanel FR Core (maxi's & mini's) & Pandor
- Tested on E-Core
- Eliminates door leaf damage caused by traditional privacy guards
- Flip function prevents accidental lock out
- Allows for 13mm view into hallway
- Three fixing points for easy installation or retrofitting
- Compact design