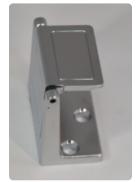

## "Secur-a-Latch" Privacy Latch

The privacy latch for entry fire doors. The flip design accommodates requirements for a fire door to self-latch.

Designed for simple use with push-to-engage and touch-to-release functionality.

#### Compatibility

Universal door compatibility: inswing & outswing.

#### Height

67mm

#### Width

38mm

### **Features**

- Compliant with AS 1905.1 2015
- Tested on Pyropanel FR Core (maxi's & mini's) & Pandor
- Tested on E-Core
- Eliminates door leaf damage caused by traditional privacy guards
- Flip function prevents accidental lock out
- Allows for 13mm view into hallway
- Three fixing points for easy installation or retrofitting
- Compact design