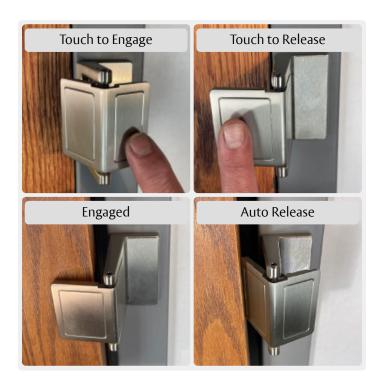

## "Secur-a-Latch" Privacy Latch

The privacy latch for entry fire doors. The flip design accommodates requirements for a fire door to self-latch.

Designed for simple use with push-to-engage and touch-to-release functionality.

### **Features**

- Compliant with AS 1905.1 2015
- Tested on Pyropanel FR Core (maxi's & mini's) & Pandor
- Tested on E-Core
- Eliminates door leaf damage caused by traditional privacy guards
- Flip function prevents accidental lock out
- Allows for 13mm view into hallway
- Three fixing points for easy installation or retrofitting
- Compact design