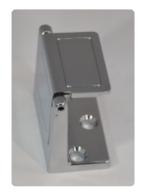

## "Secur-a-Latch" Privacy Latch

The privacy latch for entry fire doors. The flip design accommodates requirements for a fire door to self-latch.

Designed for simple use with push-to-engage and touch-to-release functionality.

#### Compatibility

Universal door compatibility: inswing & outswing.

#### Height

67mm

#### Width

38mm

### **Features**

- Compliant with AS 1905.1 2015
- Tested on Pyropanel FR Core (maxi's & mini's) & Pandor
- Tested on E-Core
- Eliminates door leaf damage caused by traditional privacy guards
- Flip function prevents accidental lock out
- Allows for 13mm view into hallway
- Three fixing points for easy installation or retrofitting
- Compact design